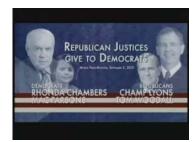

Justices donated to Democrats who are running for the Court.

Why? They say their first loyalty

is to the Supreme Court, and the quality of the people

who serve should rise above partisan politics. The two most senior

Republicans on our Court are supporting Democrats.

They care about our court. They've thought about it. Have you?

[PFB]: ALABAMANS FOR CONSERVATIVE LEADERS

Copyright 2010 TNS Media Intelligence/CMAG

1-866-559-CMAG